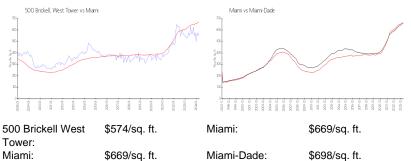

### **Inventory for Sale**

500 Brickell West Tower

# The owner of the state of the s

43 floors

| Miami      | 4% |
|------------|----|
| Miami-Dade | 3% |