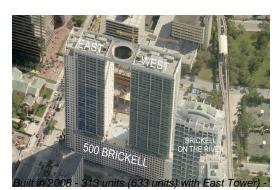

# Unit 3503 - 500 Brickell West Tower

3503 - 55 SE 6 St, Miami, FL, Miami-Dade 33131

#### **Building Information**

| Number of units:                         | 313 |
|------------------------------------------|-----|
| Number of active listings for rent:      | 22  |
| Number of active listings for sale:      | 12  |
| Building inventory for sale:             | 3%  |
| Number of sales over the last 12 months: | 22  |
| Number of sales over the last 6 months:  | 11  |
| Number of sales over the last 3 months:  | 5   |
|                                          |     |