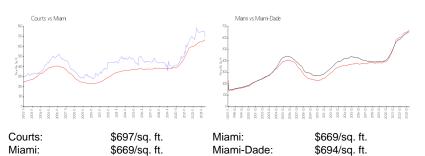

### **Market Information**

| Courts     | 2% |
|------------|----|
| Miami      | 4% |
| Miami-Dade | 3% |