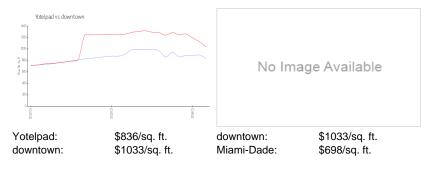

#### **Market Information**

### **Inventory for Sale**

Yotelpad 14% downtown 9% Miami-Dade 3%

# Avg. Time to Close Over Last 12 Months

Yotelpad 102 days downtown 100 days Miami-Dade 81 days