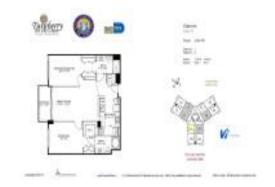

#### **Unit Information**

 MLS Number:
 A11523512

 Status:
 Expired

 Size:
 1,175 Sq ft.

Bedrooms: 2
Full Bathrooms: 2
Half Bathrooms:

Parking Spaces: Valet Parking View: Golf View Rental Price: \$4,200 List PPSF: \$4 Valuated Price: \$483,000 Valuated PPSF: \$411