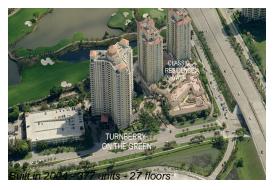

# Unit 2610 - Turnberry on the Green

2610 - 19501 W Country Club Dr, Aventura, FL, Miami-Dade 33180

#### **Building Information**

Number of units: 377
Number of active listings for rent: 24
Number of active listings for sale: 9
Building inventory for sale: 2%
Number of sales over the last 12 months: 14
Number of sales over the last 6 months: 8
Number of sales over the last 3 months: 4