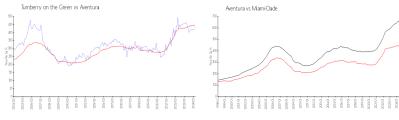

## **Market Information**

Turnberry on the \$422/sq. ft. Aventura: \$437/sq. ft. Green:

Aventura: \$437/sq. ft. Miami-Dade: \$705/sq. ft.