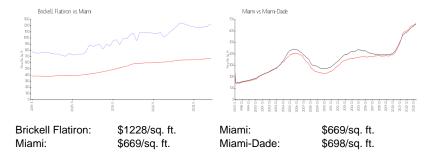

6
Building inventory for sale: 3%
Number of sales over the last 12 months: 18
Number of sales over the last 6 months: 10
Number of sales over the last 3 months: 5

#### **Building Association Information**

Brickell Flatiron 1000 Brickell Plz, Miami, FL 33131

https://websites.vertilinc.com/flatiron

#### **Recent Sales**

| Unit # | Size        | Closing Date | Sale Price  | PPSF    |
|--------|-------------|--------------|-------------|---------|
| PH5707 | 1,912 sq ft | Mar 2024     | \$2,500,000 | \$1,308 |
| 4210   | 1,692 sq ft | Mar 2024     | \$1,900,000 | \$1,123 |
| 3003   | 829 sq ft   | Feb 2024     | \$810,000   | \$977   |
| 3805   | 1,022 sq ft | Feb 2024     | \$930,000   | \$910   |
| 2009   | 1,236 sq ft | Feb 2024     | \$1,050,000 | \$850   |

# **Market Information**



### **Inventory for Sale**

Brickell Flatiron 3% Miami 4%





Miami-Dade 3%

# Avg. Time to Close Over Last 12 Months

Brickell Flatiron 146 days Miami 84 days Miami-Dade 81 days