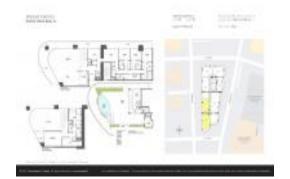

# **Unit UPH02 - Brickell Flatiron**

UPH02 - 1000 Brickell Plz, Miami, FL, Miami-Dade 33131

#### **Unit Information**

 MLS Number:
 A11523521

 Status:
 Active

 Size:
 5,173 Sq ft.

Bedrooms: 6
Full Bathrooms: 5
Half Bathrooms: 1

Parking Spaces: 2 Or More Spaces, Assigned

Parking, Covered Parking

View: