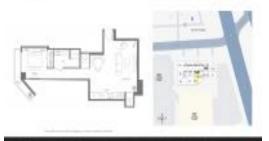

# **Unit Information**

| MLS Number:<br>Status: | A11523746<br>Active          |
|------------------------|------------------------------|
| Size:                  | 560 Sq ft.                   |
| Bedrooms:              | 1                            |
| Full Bathrooms:        | 1                            |
| Half Bathrooms:        |                              |
| Parking Spaces:        | Other Parking, Valet Parking |
| View:                  |                              |
| List Price:            | \$1,083,000                  |
| List PPSF:             | \$1,934                      |
| Valuated Price:        | \$769,000                    |
| Valuated PPSF:         | \$1,373                      |