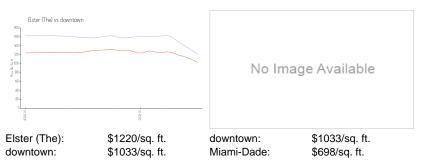

#### **Inventory for Sale**

| Elster (The) | 10% |
|--------------|-----|
| downtown     | 9%  |
| Miami-Dade   | 3%  |