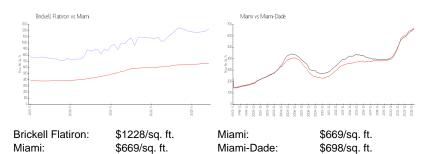

### **Inventory for Sale**

Brickell Flatiron 3% Miami 4% Miami-Dade 3%

### Avg. Time to Close Over Last 12 Months

Brickell Flatiron 146 days Miami 84 days Miami-Dade 81 days