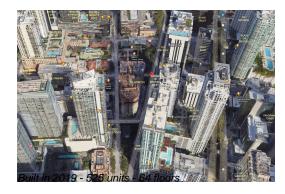

## **Building Information**

Number of units: 525
Number of active listings for rent: 0
Number of active listings for sale: 16
Building inventory for sale: 3%
Number of sales over the last 12 months: 18
Number of sales over the last 6 months: 10
Number of sales over the last 3 months: 5

### **Building Association Information**

Brickell Flatiron 1000 Brickell Plz, Miami, FL 33131

https://websites.vertilinc.com/flatiron