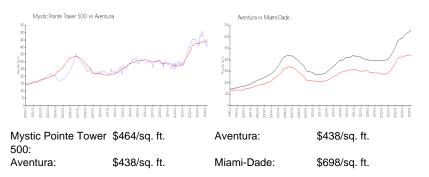

#### **Market Information**

### Inventory for Sale

Mystic Pointe Tower 500

| Aventura   | 4% |
|------------|----|
| Miami-Dade | 3% |

## Avg. Time to Close Over Last 12 Months

| Mystic Pointe Tower 500 | 98 days |
|-------------------------|---------|
| Aventura                | 87 days |
| Miami-Dade              | 81 days |