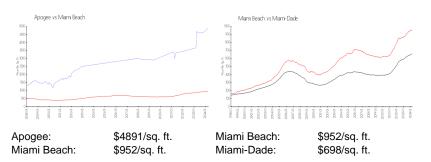

#### **Market Information**

#### **Inventory for Sale**

| Apogee      | 9% |
|-------------|----|
| Miami Beach | 4% |
| Miami-Dade  | 3% |

Apogee Miami Beach Miami-Dade 28 days 98 days 81 days