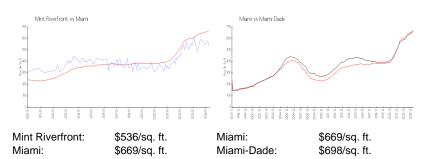

Status:
 Active

 Size:
 1,110 Sq ft.

 Bedrooms:
 2

Full Bathrooms: 2
Half Bathrooms:

Parking Spaces: Assigned Parking, Valet Parking

 View:
 Water View

 Rental Price:
 \$4,200

 List PPSF:
 \$4

 Valuated Price:
 \$550,000

 Valuated PPSF:
 \$495

The above valuated price is a baseline figure that does not take into account any specific renovation, upgrade, split, merge, or deterioration of the unit.

## **Building Information**

Number of units: 530
Number of active listings for rent: 43
Number of active listings for sale: 11
Building inventory for sale: 2%
Number of sales over the last 12 months: 24
Number of sales over the last 6 months: 9
Number of sales over the last 3 months: 6



Mint Condo Association 92 SW 3rd St, Miami, FL 33130 (305) 961-1620

### **Market Information**



### **Inventory for Sale**

Mint Riverfront2%Miami4%Miami-Dade3%

# Avg. Time to Close Over Last 12 Months

Mint Riverfront116 daysMiami84 daysMiami-Dade81 days