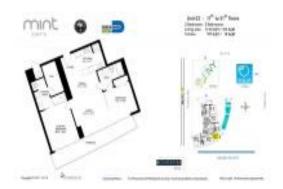

# **Unit 2202 - Mint Riverfront**

2202 - 92 SW 3 St, Miami, FL, Miami-Dade 33130

#### **Unit Information**

 MLS Number:
 A11523946

 Status:
 Active

 Size:
 1,110 Sq ft.

 Bedrooms:
 2

Full Bathrooms: 2
Half Bathrooms:

Parking Spaces: Assigned Parking, Valet Parking

 View:
 Water View

 Rental Price:
 \$4,200

 List PPSF:
 \$4

 Valuated Price:
 \$550,000

 Valuated PPSF:
 \$495

The above valuated price is a baseline figure that does not take into account any specific renovation, upgrade, split, merge, or deterioration of the unit.