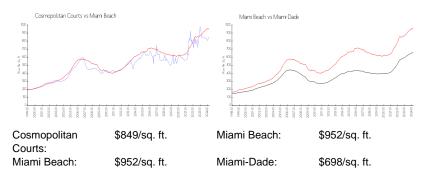

#### **Market Information**

## **Inventory for Sale**

| Cosmopolitan Courts | 5% |
|---------------------|----|
| Miami Beach         | 4% |

5.2

## Avg. Time to Close Over Last 12 Months

| Cosmopolitan Courts | 90 days |
|---------------------|---------|
| Miami Beach         | 98 days |
| Miami-Dade          | 81 days |