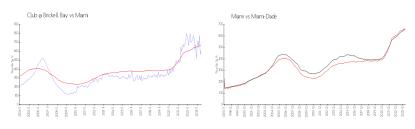

#### **Market Information**

Club @ Brickell Bay: \$613/sq. ft. Miami: \$669/sq. ft. Miami: \$669/sq. ft. Miami-Dade: \$698/sq. ft.