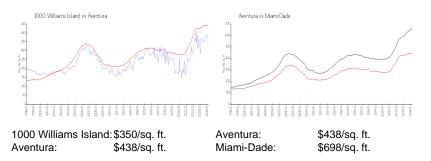

ast 3 months:  | 1   |

### **Building Association Information**

Williams Island 1000 Condo Administration Office (305) 936-8001 Concierge (305) 936-9760

http://www.1000islandblvd.com/index.html

#### **Recent Sales**

| Unit # | Size        | Closing Date | Sale Price | PPSF  |
|--------|-------------|--------------|------------|-------|
| 1403   | 1,840 sq ft | Mar 2024     | \$680,000  | \$370 |
| 1905   | 1,230 sq ft | Jan 2024     | \$375,000  | \$305 |
| 305    | 1,230 sq ft | Jan 2024     | \$305,000  | \$248 |
| 1212   | 1,350 sq ft | Dec 2023     | \$530,000  | \$393 |
| 306    | 960 sq ft   | Dec 2023     | \$380,000  | \$396 |
| 2611   | 1,140 sq ft | Dec 2023     | \$394,000  | \$346 |
| 3005   | 1,230 sq ft | Dec 2023     | \$385,000  | \$313 |

#### **Market Information**



### **Inventory for Sale**

1000 Williams Island





#### The second second second





| Aventura   | 4% |
|------------|----|
| Miami-Dade | 3% |

## Avg. Time to Close Over Last 12 Months

| 1000 Williams Island | 97 days |
|----------------------|---------|
| Aventura             | 87 days |
| Miami-Dade           | 81 days |