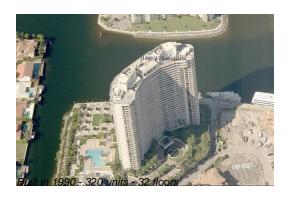

# Unit 612 - 1000 Williams Island

612 - 1000 Island Blvd, Aventura, FL, Miami-Dade 33160

#### **Building Information**

| Number of units:                         | 320 |
|------------------------------------------|-----|
| Number of active listings for rent:      |     |
| Number of active listings for sale:      | 25  |
| Building inventory for sale:             | 7%  |
| Number of sales over the last 12 months: | 15  |
| Number of sales over the last 6 months:  | 7   |
| Number of sales over the last 3 months:  | 1   |