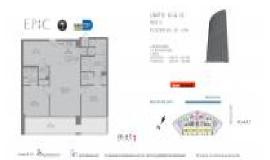

# Unit 4512 - Epic

4512 - 200 Biscayne Blvd Way, Miami, FL, Miami-Dade 33131

#### **Unit Information**

| MLS Number:     | A11524107                          |
|-----------------|------------------------------------|
| Status:         | Active                             |
| Size:           | 1,237 Sq ft.                       |
| Bedrooms:       | 2                                  |
| Full Bathrooms: | 2                                  |
| Half Bathrooms: | 1                                  |
| Parking Spaces: | 1 Space, Assigned Parking, Covered |
|                 | Parking                            |
| View:           | Other View, River                  |
| Rental Price:   | \$6,000                            |
| List PPSF:      | \$5                                |
| Valuated Price: | \$805,000                          |
| Valuated PPSF:  | \$651                              |