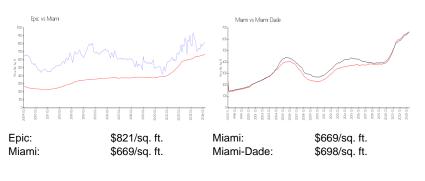

## **Inventory for Sale**

| Epic       | 10% |
|------------|-----|
| Miami      | 4%  |
| Miami-Dade | 3%  |

#### Avg. Time to Close Over Last 12 Months

| Epic       | 138 days |
|------------|----------|
| Miami      | 84 days  |
| Miami-Dade | 81 days  |