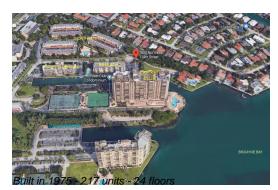

# Unit 608 - Cricket Club

608 - 1800 NE 114 St, North Miami, FL, Miami-Dade 33181

#### **Building Information**

| Number of units:                         | 217 |
|------------------------------------------|-----|
| Number of active listings for rent:      | 0   |
| Number of active listings for sale:      | 35  |
| Building inventory for sale:             | 16% |
| Number of sales over the last 12 months: | 11  |
| Number of sales over the last 6 months:  | 3   |
| Number of sales over the last 3 months:  | 3   |