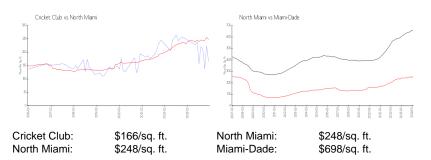

#### **Market Information**

#### **Inventory for Sale**

| Cricket Club | 16% |
|--------------|-----|
| North Miami  | 5%  |
| Miami-Dade   | 3%  |