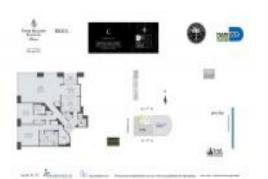

## **Unit Information**

| MLS Number:<br>Status:<br>Size: | A11524177<br>Active<br>2,139 Sq ft. |
|---------------------------------|-------------------------------------|
| Bedrooms:                       | 2                                   |
| Full Bathrooms:                 | 2                                   |
| Half Bathrooms:                 | 1                                   |
| Parking Spaces:<br>View:        | 1 Space, Assigned Parking           |
| List Price:                     | \$2.800.000                         |
| List PPSF:                      | \$1,309                             |
| Valuated Price:                 | \$2,170,000                         |
| Valuated PPSF:                  | \$1,014                             |