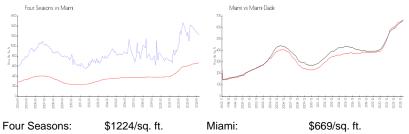

# **Market Information**

| 1 001 36430113. | φτζζ4/34.π.   | Iviidi III. | φ003/34. π.   |
|-----------------|---------------|-------------|---------------|
| Miami:          | \$669/sq. ft. | Miami-Dade: | \$698/sq. ft. |