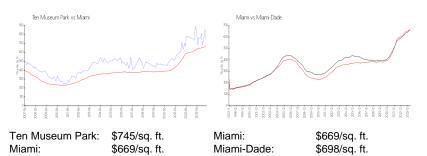

#### **Market Information**

| Ten Museum Park | 4% |
|-----------------|----|
| Miami           | 4% |
| Miami-Dade      | 3% |
|                 |    |