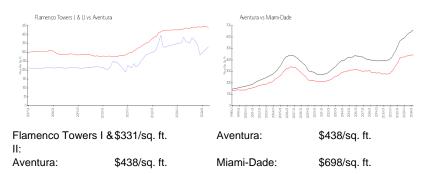

#### **Inventory for Sale**

| Flamenco Towers I & II | 3% |
|------------------------|----|
| Aventura               | 4% |

# Avg. Time to Close Over Last 12 Months

| Flamenco Towers I & II | 47 days |
|------------------------|---------|
| Aventura               | 87 days |
| Miami-Dade             | 81 days |