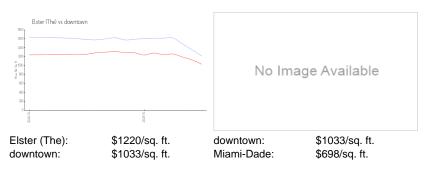

### **Inventory for Sale**

Elster (The) 10% downtown 9% Miami-Dade 3%

#### Avg. Time to Close Over Last 12 Months

Elster (The) 81 days

downtown Miami-Dade 100 days 81 days