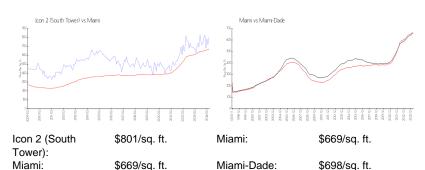

View: Bay,Intracoastal View,Other View,Pool

Area View, Water View

 Rental Price:
 \$3,400

 List PPSF:
 \$5

 Valuated Price:
 \$521,000

 Valuated PPSF:
 \$712

The above valuated price is a baseline figure that does not take into account any specific renovation, upgrade, split, merge, or deterioration of the unit.