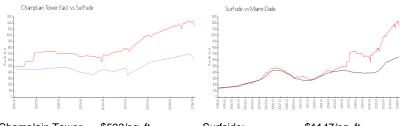

## **Market Information**

Champlain Tower \$593/sq. ft. Surfside: \$1147/sq. ft. East:
Surfside: \$1147/sq. ft. Miami-Dade: \$694/sq. ft.