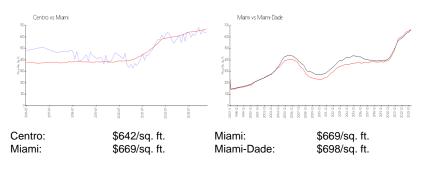

#### **Inventory for Sale**

| Centro     | 8% |
|------------|----|
| Miami      | 4% |
| Miami-Dade | 3% |

## Avg. Time to Close Over Last 12 Months

| Centro     | 91 days |
|------------|---------|
| Miami      | 84 days |
| Miami-Dade | 81 days |