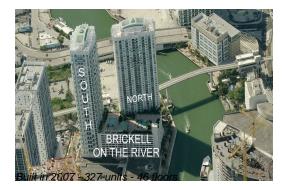

# Unit 1201 - Brickell On The River South

1201 - 41 SE 5 St, Miami, FL, Miami-Dade 33131

#### **Building Information**

| Number of units:                         | 327 |
|------------------------------------------|-----|
| Number of active listings for rent:      | 15  |
| Number of active listings for sale:      | 9   |
| Building inventory for sale:             | 2%  |
| Number of sales over the last 12 months: | 21  |
| Number of sales over the last 6 months:  | 8   |
| Number of sales over the last 3 months:  | 3   |