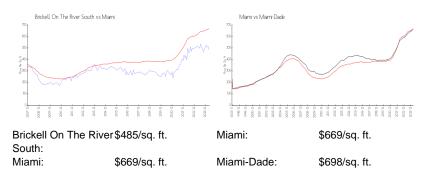

## **Inventory for Sale**

| Brickell On The River South | 3% |
|-----------------------------|----|
| Miami                       | 4% |
| Miami-Dade                  | 3% |

# Avg. Time to Close Over Last 12 Months

| Brickell On The River South | 52 days |
|-----------------------------|---------|
| Miami                       | 84 days |
| Miami-Dade                  | 81 days |