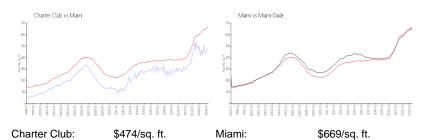

#### **Market Information**

Miami-Dade:

\$698/sq. ft.

Inventory for Sale

Miami:

 Charter Club
 4%

 Miami
 4%

 Miami-Dade
 3%

#### Avg. Time to Close Over Last 12 Months

\$669/sq. ft.

Charter Club 70 days Miami 84 days Miami-Dade 81 days