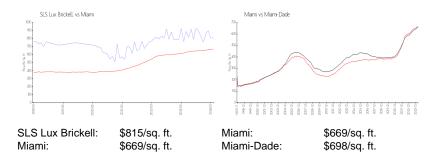

#### **Inventory for Sale**

| SLS Lux Brickell | 10% |
|------------------|-----|
| Miami            | 4%  |
| Miami-Dade       | 3%  |

# Avg. Time to Close Over Last 12 Months

SLS Lux Brickell 111 days Miami 84 days Miami-Dade 81 days