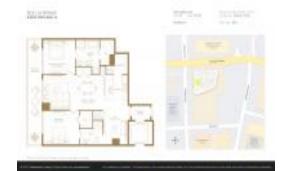

## Unit 2310 - SLS Lux Brickell

2310 - 801 S Miami Ave, Miami, FL, Miami-Dade 33130

#### **Unit Information**

 MLS Number:
 A11524481

 Status:
 Active

 Size:
 1,430 Sq ft.

Bedrooms: 2 Full Bathrooms: 2

Half Bathrooms:
Parking Spaces: 1 Space

 View:
 \$995,000

 List Price:
 \$995,000