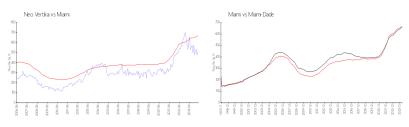

### **Market Information**

 Neo Vertika:
 \$510/sq. ft.
 Miami:
 \$669/sq. ft.

 Miami:
 \$669/sq. ft.
 Miami-Dade:
 \$698/sq. ft.