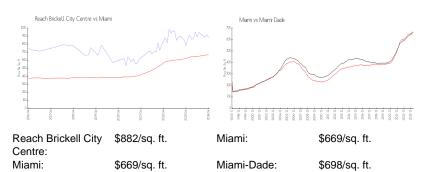

 List Price:
 \$1,075,000

 List PPSF:
 \$882

 Valuated Price:
 \$1,175,000

 Valuated PPSF:
 \$964

The above valuated price is a baseline figure that does not take into account any specific renovation, upgrade, split, merge, or deterioration of the unit.

#### **Market Information**

**Inventory for Sale** 

| Reach Brickell City Centre | 7% |
|----------------------------|----|
| Miami                      | 4% |
| Miami-Dade                 | 3% |

## Avg. Time to Close Over Last 12 Months

Reach Brickell City Centre 123 days
Miami 84 days
Miami-Dade 81 days