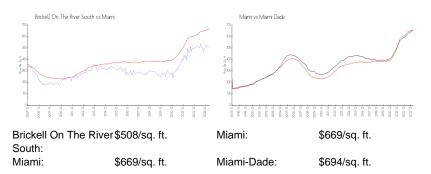

# **Market Information**

## **Inventory for Sale**

| Brickell On The River South | 3% |
|-----------------------------|----|
| Miami                       | 4% |
| Miami-Dade                  | 3% |