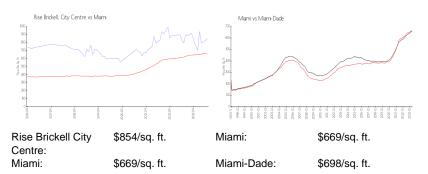

ber of sales over the last 12 months: | 26  |
| Number of sales over the last 6 months:  | 12  |
| Number of sales over the last 3 months:  | 7   |

#### **Building Association Information**

Rise Brickell City Centre 88 SW 7th Street Miami FL 33130 786 475 5342

http://www.brickellcitycentre.com/residences/rise

#### **Recent Sales**

| Unit # | Size        | Closing Date | Sale Price  | PPSF  |
|--------|-------------|--------------|-------------|-------|
| 2405   | 1,200 sq ft | Apr 2024     | \$1,020,000 | \$850 |
| 3502   | 1,691 sq ft | Apr 2024     | \$1,280,000 | \$757 |
| 1203   | 1,261 sq ft | Apr 2024     | \$990,000   | \$785 |
| 907    | 994 sq ft   | Apr 2024     | \$735,000   | \$739 |
| 2612   | 1,664 sq ft | Apr 2024     | \$1,375,000 | \$826 |

## **Market Information**



### **Inventory for Sale**

Rise Brickell City Centre

| Miami      | 4% |
|------------|----|
| Miami-Dade | 3% |

# Avg. Time to Close Over Last 12 Months

| Rise Brickell City Centre | 95 days |
|---------------------------|---------|
| Miami                     | 84 days |
| Miami-Dade                | 81 days |