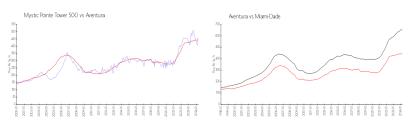

#### **Market Information**

Mystic Pointe Tower \$464/sq. ft.

500:

Aventura: \$438/sq. ft.

Aventura: \$438/sq. ft.

Miami-Dade: \$698/sq. ft.