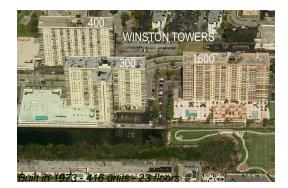

# Unit 1510 - Winston Tower 300

1510 - 230 174 St, Sunny Isles, FL, Miami-Dade 33160

## **Building Association Information**

Winston Tower 300 Condominium Association (305) 932-5290