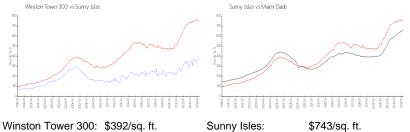

#### **Market Information**

|              | ψυθΖ/οφ. π.   | Suriny Isles. | φ/ 43/39. π.  |
|--------------|---------------|---------------|---------------|
| Sunny Isles: | \$743/sq. ft. | Miami-Dade:   | \$698/sq. ft. |