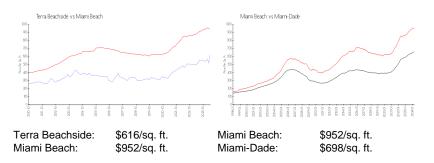

#### **Inventory for Sale**

| Terra Beachside | 2% |
|-----------------|----|
| Miami Beach     | 4% |
| Miami-Dade      | 3% |