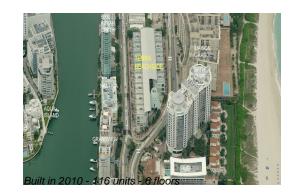

#### **Building Information**

| Number of units:                         | 116 |
|------------------------------------------|-----|
| Number of active listings for rent:      | 5   |
| Number of active listings for sale:      | 2   |
| Building inventory for sale:             | 1%  |
| Number of sales over the last 12 months: | 10  |
| Number of sales over the last 6 months:  | 8   |
| Number of sales over the last 3 months:  | 6   |