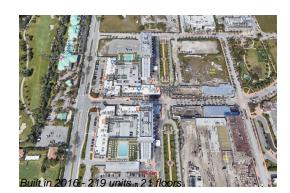

#### **Building Information**

| Number of units:                         | 219 |
|------------------------------------------|-----|
| Number of active listings for rent:      | 0   |
| Number of active listings for sale:      | 14  |
| Building inventory for sale:             | 6%  |
| Number of sales over the last 12 months: | 12  |
| Number of sales over the last 6 months:  | 5   |
| Number of sales over the last 3 months:  | 2   |