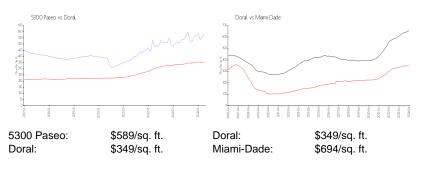

$4,800               |
| List PPSF:             | \$4                   |
| Valuated Price:        | \$798,000             |
| Valuated PPSF:         | \$599                 |

The above valuated price is a baseline figure that does not take into account any specific renovation, upgrade, split, merge, or deterioration of the unit.

#### **Building Information**

| Number of units:                         | 219 |
|------------------------------------------|-----|
| Number of active listings for rent:      | 0   |
| Number of active listings for sale:      | 14  |
| Building inventory for sale:             | 6%  |
| Number of sales over the last 12 months: | 12  |
| Number of sales over the last 6 months:  | 5   |
| Number of sales over the last 3 months:  | 2   |

# **Market Information**



# **Inventory for Sale**

| 5300 Paseo | 6% |
|------------|----|
| Doral      | 2% |
| Miami-Dade | 3% |

# Avg. Time to Close Over Last 12 Months

| 5300 Paseo | 51 days |
|------------|---------|
| Doral      | 49 days |
| Miami-Dade | 81 days |