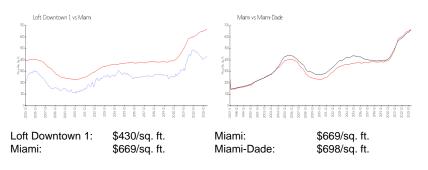

# **Market Information**

## **Inventory for Sale**

| Loft Downtown 1 | 4% |
|-----------------|----|
| Miami           | 4% |
| Miami-Dade      | 3% |

## Avg. Time to Close Over Last 12 Months

| Loft Downtown 1 | 66 days |
|-----------------|---------|
| Miami           | 84 days |
| Miami-Dade      | 81 days |