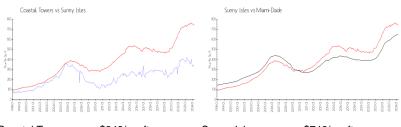

#### **Market Information**

Coastal Towers: \$348/sq. ft. Sunny Isles: \$746/sq. ft. Sunny Isles: \$746/sq. ft. Miami-Dade: \$695/sq. ft.