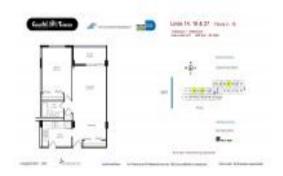

#### **Unit Information**

 MLS Number:
 A11524846

 Status:
 Active

 Size:
 697 Sq ft.

 Bedrooms:
 1

Full Bathrooms: Half Bathrooms:

Parking Spaces: 1 Space, Assigned Parking, Guest Parking View: Bay, Intracoastal View, Ocean View

1

Rental Price: \$2,200
List PPSF: \$3
Valuated Price: \$206,000
Valuated PPSF: \$296

The above valuated price is a baseline figure that does not take into account any specific renovation, upgrade, split, merge, or deterioration of the unit.