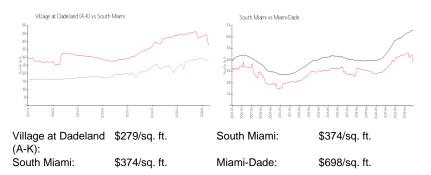

#### **Inventory for Sale**

| Village at Dadeland (A-K) | 2% |
|---------------------------|----|
| South Miami               | 1% |
| Miami-Dade                | 3% |