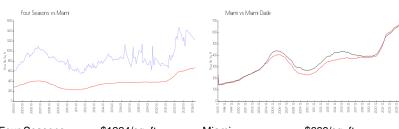

### **Market Information**

Four Seasons: \$1224/sq. ft. Miami: \$669/sq. ft. Miami: \$669/sq. ft. Miami-Dade: \$698/sq. ft.