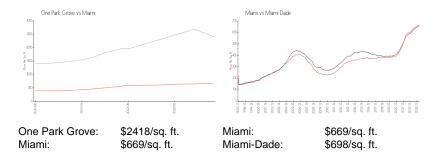

#### **Market Information**

### **Inventory for Sale**

| One Park Grove | 2% |
|----------------|----|
| Miami          | 4% |
| Miami-Dade     | 3% |

# Avg. Time to Close Over Last 12 Months

One Park Grove 77 days Miami 84 days Miami-Dade 81 days