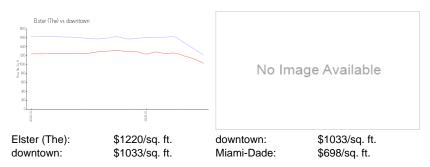

# Avg. Time to Close Over Last 12 Months

Elster (The) 81 days

downtown Miami-Dade 100 days 81 days