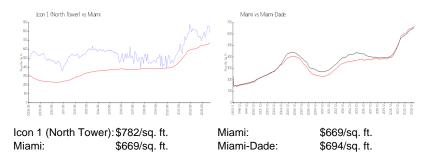

 View:
 \$650,000

 List Price:
 \$650,000

 List PPSF:
 \$815

 Violented Bring
 \$205,000

List PPSF: \$815

Valuated Price: \$695,000

Valuated PPSF: \$871

The above valuated price is a baseline figure that does not take into account any specific renovation, upgrade, split, merge, or deterioration of the unit.