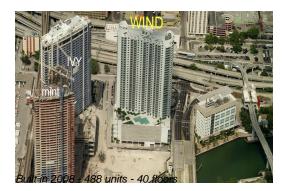

# Unit 3602 - Wind

3602 - 350 S Miami Av, Miami, FL, Miami-Dade 33130

#### **Building Information**

| Number of units:                         | 488 |
|------------------------------------------|-----|
| Number of active listings for rent:      | 28  |
| Number of active listings for sale:      | 16  |
| Building inventory for sale:             | 3%  |
| Number of sales over the last 12 months: | 19  |
| Number of sales over the last 6 months:  | 5   |
| Number of sales over the last 3 months:  | 2   |