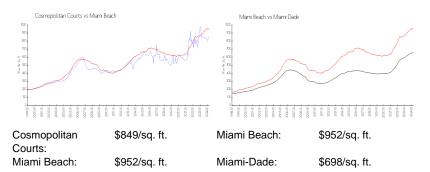

### **Market Information**

| Cosmopolitan Courts | 5% |
|---------------------|----|
| Miami Beach         | 4% |

## Avg. Time to Close Over Last 12 Months

| Cosmopolitan Courts | 90 days |
|---------------------|---------|
| Miami Beach         | 98 days |
| Miami-Dade          | 81 days |