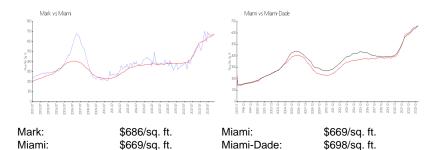

## **Market Information**

## **Inventory for Sale**

 Mark
 7%

 Miami
 4%

 Miami-Dade
 3%

## Avg. Time to Close Over Last 12 Months

Mark 79 days Miami 84 days Miami-Dade 81 days