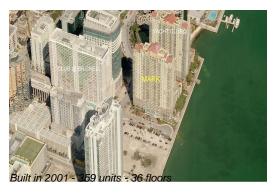

## **Building Information**

Number of units: 359
Number of active listings for rent: 16
Number of active listings for sale: 26
Building inventory for sale: 7%
Number of sales over the last 12 months: 15
Number of sales over the last 6 months: 7
Number of sales over the last 3 months: 4