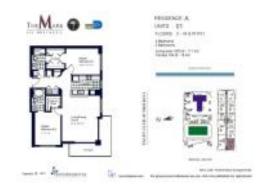

# Unit 1401 - Mark

1401 - 1155 Brickell Bay Dr, Miami, FL, Miami-Dade 33131

#### **Unit Information**

 MLS Number:
 A11525283

 Status:
 Active

 Size:
 1,200 Sq ft.

Bedrooms: 2 Full Bathrooms: 2

Half Bathrooms:

Parking Spaces: 1 Space, Assigned Parking, Valet Parking

 View:
 Bay