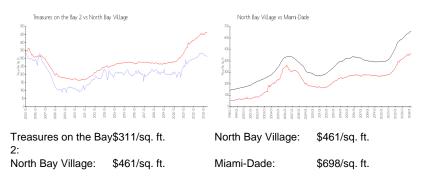

#### **Market Information**

#### **Inventory for Sale**

| Treasures on the Bay 2 | 4% |
|------------------------|----|
| North Bay Village      | 3% |
| Miami-Dade             | 3% |

Avg. Time to Close Over Last 12 Months

Treasures on the Bay 2 North Bay Village Miami-Dade 23 days 88 days 81 days