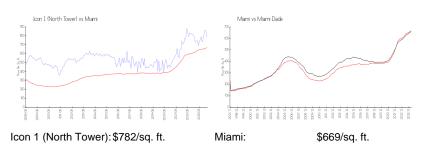

Rental Price: \$5,400 List PPSF: \$5

Valuated Price: \$792,000 Valuated PPSF: \$679

The above valuated price is a baseline figure that does not take into account any specific renovation, upgrade, split, merge, or deterioration of the unit.

### **Market Information**

Miami-Dade:

\$698/sq. ft.

# Avg. Time to Close Over Last 12 Months

\$669/sq. ft.

Icon 1 (North Tower)106 daysMiami84 daysMiami-Dade81 days