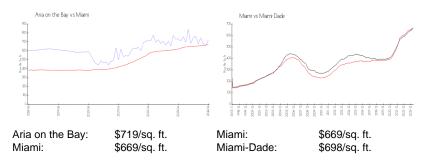

## Inventory for Sale

Aria on the Bay

4%

110223

10000

DO DATA

| Miami      | 4% |
|------------|----|
| Miami-Dade | 3% |