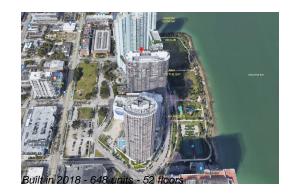

# Unit 4205 - Aria on the Bay

4205 - 488 NE 18 St, Miami, FL, Miami-Dade 33132

#### **Building Information**

| Number of units:                         | 648 |
|------------------------------------------|-----|
| Number of active listings for rent:      | 0   |
| Number of active listings for sale:      | 26  |
| Building inventory for sale:             | 4%  |
| Number of sales over the last 12 months: | 35  |
| Number of sales over the last 6 months:  | 14  |
| Number of sales over the last 3 months:  | 5   |