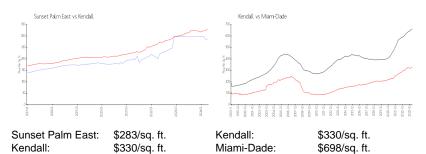

#### **Market Information**

## Inventory for Sale

Sunset Palm East 0% Kendall 0% Miami-Dade 3%

#### Avg. Time to Close Over Last 12 Months

Sunset Palm East 43 days Kendall 25 days Miami-Dade 81 days