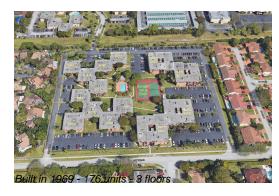

### **Building Information**

Number of units: 176
Number of active listings for rent: 0
Number of active listings for sale: 0
Building inventory for sale: 0%
Number of sales over the last 12 months: 4
Number of sales over the last 6 months: 4
Number of sales over the last 3 months: 3

#### **Building Association Information**

Sunset Palms Condominium Association 7256 SW 94th PI Miami, FL 33173 (305) 274-1586