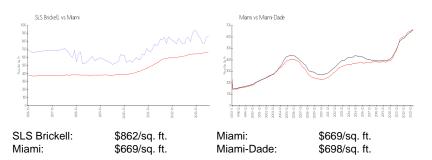

#### **Market Information**

#### **Inventory for Sale**

| SLS Brickell | 8% |
|--------------|----|
| Miami        | 4% |
| Miami-Dade   | 3% |

# Avg. Time to Close Over Last 12 Months

| SLS Brickell | 72 days |
|--------------|---------|
| Miami        | 84 days |
| Miami-Dade   | 81 days |