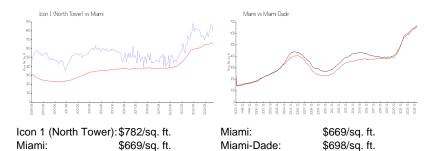

Bedrooms:
 2

Full Bathrooms:

Half Bathrooms:

 Parking Spaces:
 1 Space

 View:
 Bay

 Rental Price:
 \$5,900

 List PPSF:
 \$6

 Valuated Price:
 \$720,000

 Valuated PPSF:
 \$711

The above valuated price is a baseline figure that does not take into account any specific renovation, upgrade, split, merge, or deterioration of the unit.

2

## **Building Information**

Number of units: 713
Number of active listings for rent: 65
Number of active listings for sale: 33
Building inventory for sale: 4%
Number of sales over the last 12 months: 34
Number of sales over the last 6 months: 18
Number of sales over the last 3 months: 12

#### **Building Association Information**

Icon Condominium Association Inc 305 371 1411 & 786.220.7701

http://www.iconbrickell.com/

### **Market Information**



#### **Inventory for Sale**

 Icon 1 (North Tower)
 5%

 Miami
 4%

 Miami-Dade
 3%

# Avg. Time to Close Over Last 12 Months

Icon 1 (North Tower)106 daysMiami84 daysMiami-Dade81 days