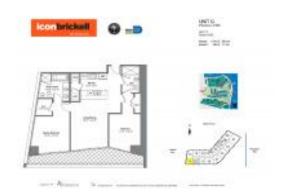

# Unit 1913 - Icon 1 (North Tower)

1913 - 465 Brickell Av, Miami, FL, Miami-Dade 33131

#### **Unit Information**

 MLS Number:
 A11525579

 Status:
 Active

 Size:
 1,012 Sq ft.

 Bedrooms:
 2

Full Bathrooms:

Half Bathrooms:

 Parking Spaces:
 1 Space

 View:
 Bay

 Rental Price:
 \$5,900

 List PPSF:
 \$6

 Valuated Price:
 \$720,000

 Valuated PPSF:
 \$711

The above valuated price is a baseline figure that does not take into account any specific renovation, upgrade, split, merge, or deterioration of the unit.