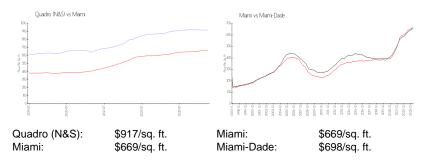

# **Inventory for Sale**

 Quadro (N&S)
 17%

 Miami
 4%

 Miami-Dade
 3%

# Avg. Time to Close Over Last 12 Months

 Quadro (N&S)
 48 days

 Miami
 84 days

 Miami-Dade
 81 days